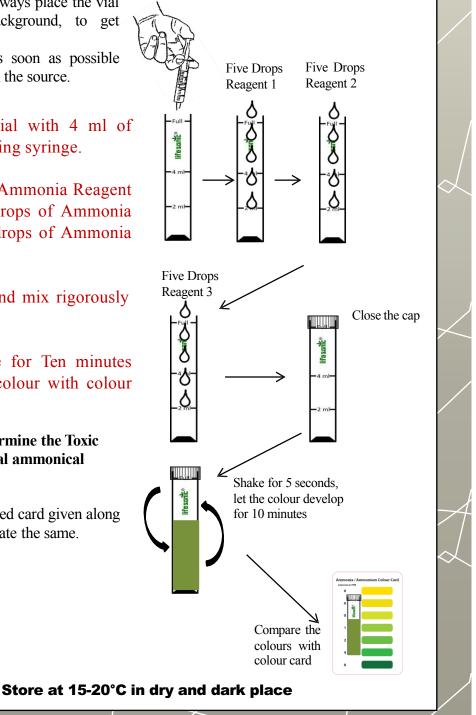

## **Test Procedure:**

1. Fill the Test vial with 4 ml of pond/tank water using syringe.

2. Add 5 drops of Ammonia Reagent 1 followed by 5 drops of Ammonia Reagent 2 and 5 drops of Ammonia Reagent 3.

3. Close the cap and mix rigorously for Five seconds.

4. Leave the tube for Ten minutes and compare the colour with colour card.

Calculations to determine the Toxic Ammonia out of total ammonical nitrogen (TAN)

Use the White coloured card given along with this kit to calculate the same.

Take 4 ml. Sample using syringe